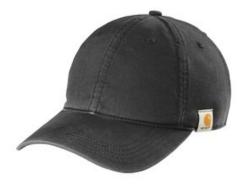

# Carhartt<sup>®</sup> Cotton Canvas Cap CT103938

With its sweat-wicking, odor-fighting sweatband, this cap is ready to get to work.

- 100% cotton washed canvas
- Carhartt Force<sup>®</sup> sw eatband fights odors; FastDry<sup>®</sup> technology wicks aw ay sw eat for comfort
- Lightly structured
- Mid profile
- Pre-curved visor
- Adjustable fit with hook and loop closure
- Carhartt label sew n on side
- Carhartt embroidered on back