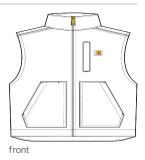

# Carhartt<sup>®</sup> Sherpa-Lined Mock Neck Vest CT104277

When you need that extra layer out in the field, this warm, sherpa-lined vest is the one to keep handy.

- 12-ounce, 100% ring spun cotton washed duck
- Sherpa-lined body for warmth
- Left chest pocket with zipper closure
- Tw o interior pockets
- Tw o large, sherpa-lined handw arming front pockets
- Drop tail hem for added coverage
- Carhartt-strong, triple-stitched main seams for added durability
- Carhartt label sew n on left chest pocket
- Loose fit