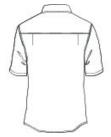

- 2.9-ounce, 71/29 poly/nylon chambray
- FastDry<sup>®</sup> technology keeps you cool for all-day comfort
- Rugged Flex<sup>®</sup> technology for ease of movement
- UPF 50+
- Button-dow n collar
- Back yoke shoulder pleats for ease of movement
- Tw o chest pockets with pen stalls, mitered flaps and button closures
- Carhartt label sew n on left chest pocket
- Relaxed fit

## **CARE INSTRUCTIONS**

Machine Wash Warm Like Colors. Non-Chlorine Bleach.

Tumble Dry Low. Do Not Use Fabric Softeners. Cool Iron. Do

Not Dry Clean. Exclusive Trimming.

front

back