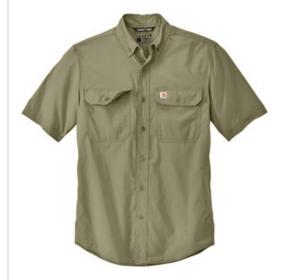

# Carhartt Force<sup>®</sup> Solid Short Sleeve Shirt CT105292

You can't control the weather, so you might as well dress for it. With a sun-smart UPF 50+ rating, this quick-drying, lightweight, woven shirt sheds sweat to regulate your body temperature in a range of conditions.

- 2.9-ounce, 71/29 poly/nylon chambray
- FastDry<sup>®</sup> technology keeps you cool for all-day comfort
- Rugged Flex<sup>®</sup> technology for ease of movement
- UPF 50+
- Button-dow n collar
- Back yoke shoulder pleats for ease of movement
- Tw o chest pockets with pen stalls, mitered flaps and button closures
- Carhartt label sew n on left chest pocket
- Relaxed fit