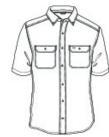

- 2.9-ounce, 71/29 poly/nylon chambray
- FastDry<sup>®</sup> technology keeps you cool for all-day comfort
- Rugged Flex<sup>®</sup> technology for ease of movement
- UPF 50+
- Button-dow n collar
- Back yoke shoulder pleats for ease of movement
- Tw o chest pockets with pen stalls, mitered flaps and button closures
- Carhartt label sew n on left chest pocket
- Relaxed fit

## **CARE INSTRUCTIONS**

Machine Wash Warm Like Colors. Non-Chlorine Bleach.

Tumble Dry Low. Do Not Use Fabric Softeners. Cool Iron. Do

Not Dry Clean. Exclusive Trimming.

front

back