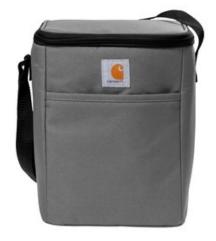

## Carhartt<sup>®</sup> Vertical 12-Can Cooler. CT89032822

Designed with a vertical shape to fit in any worker's or student's locker, this seam-sealed cooler delivers by keeping your favorite beverages chilled and handy.

- 600D polyester
- Rain Defender<sup>®</sup> durable water repellent (DWR)
- Seam-sealed to prevent ice from leaking as it melts
- Fully insulated main compartment can hold up to twelve 12ounce cans
- Front zippered pocket
- Adjustable shoulder strap
- Carhartt label sew n on front
- Capacity: 8L
- Dimensions: 11"h x 8"w x 5.75"l; Approx. 488 cubic inches