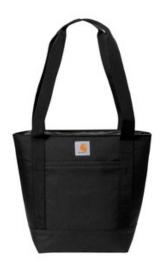

## Carhartt<sup>®</sup> Tote 18-Can Cooler. CT89101701

This tote cooler is just what you need when you're camping, on the jobsite or having a picnic by the lake. Insulated and seam-sealed, your food and drinks will stay fresh and cool.

- 600D polyester
- Rain Defender<sup>®</sup> durable water repellent (DWR)
- Seam-sealed to prevent ice from leaking as it melts
- Fully insulated main compartment can hold up to 18 12ounce cans
- Interior mesh pocket to store water bottle or other
- essentials
- Front zippered pocket
- Sturdy shoulder straps
- Carhartt label sew n on front
- Capacity: 15L

Dimensions: 13"h x 15.75"w x 7"l; Approx. 915 cubic inches

Note: Bags not intended for use by children 12 and under.

front

COLOR INFORMATION

PMS BLACK C