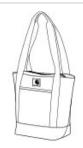

## Carhartt<sup>®</sup> Tote 18-Can Cooler. CT89101701

This tote cooler is just what you need when you're camping, on the jobsite or having a picnic by the lake. Insulated and seam-sealed, your food and drinks will stay fresh and cool.

- 600D polyester
- Rain Defender<sup>®</sup> durable water repellent (DWR)
- Seam-sealed to prevent ice from leaking as it melts
- Fully insulated main compartment can hold up to 18 12ounce cans
- Interior mesh pocket to store water bottle or other
- essentials
- Front zippered pocket
- Sturdy shoulder straps
- Carhartt label sew n on front
- Capacity: 15L

Dimensions: 13"h x 15.75"w x 7"l; Approx. 915 cubic inches

Note: Bags not intended for use by children 12 and under.

front

COLOR INFORMATION

PMS BLACK C