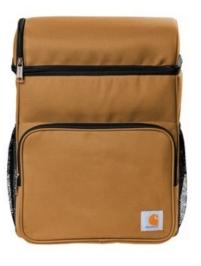

## Carhartt<sup>®</sup> Backpack 20-Can Cooler. CT89132109

Strap on this soft-sided, seam-sealed cooler and keep up to 20 cans of your favorite beverage close at hand. Built for lunch at the jobsite or drinks by the river, this durable backpack cooler resists the elements and is perfect for w ork or the w eekend.

- 600D polyester
- Rain Defender<sup>®</sup> durable water repellent (DWR)
- Seam-sealed to prevent ice from leaking as it melts
- Fully insulated main compartment can hold up to 20 12ounce cans
- Insulated top compartment to separate food
- Front zippered pocket for condiments and utensils
- Comfort padded shoulder straps
- Mesh side pocket
- Carhartt label sew n on front
- Capacity: 18L
- Dimensions: 15"h x 11.5"w x 6.5"l; Approx. 1,098 cubic
- inches