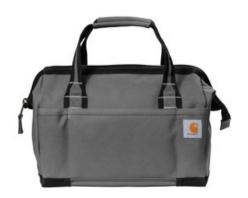

## Carhartt<sup>®</sup> Foundry Series 14" Tool Bag. CT89240105

This rugged, rough-and-tumble tool bag makes it easy to store and organize all your gear when you're in the field. At 14 inches, the main zip compartment is large enough to fit a cordless drill, plus there are plenty of pockets for hand tools. Like all Carhartt gear, this durable workhorse is built to outwork them all with its heavyweight, heavy-duty canvas that can shed light rain, an inner metal frame for

- 1200D heavy-duty polyester
- Rain Defender<sup>®</sup> durable w ater repellent (DWR)
- Interior metal frame for easy access into large main compartment
- Dual w ebbing haul handles w ith comfort grip
- 6 exterior pockets and 6 interior loops
- Carhartt label sew n on front
- Capacity: 24L
- Dimensions: 10.5"h x 14"w x 9"l; Approx. 1,465 cubic inches