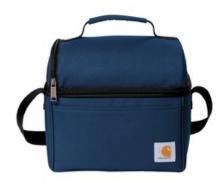

## Carhartt<sup>®</sup> Lunch 6-Can Cooler. CT89251601

Whether you want your leftovers to stay warm 'til lunch or that six-pack to stay cool 'til clock-out, this seam-sealed, insulated cooler is up to the task. A separate top compartment helps you avoid crushed sandwiches and chips.

- 600D polyester
- Rain Defender<sup>®</sup> durable w ater repellent (DWR)
- Seam-sealed to prevent ice from leaking as it melts
- Insulated top compartment to separate food
- Fully insulated main compartment can hold up to six 12-ounce cans
- Front slash pocket
- Shoulder strap and top handle
- Carhartt label sew n on front
- Capacity: 11L
- Dimensions: 9"h x 10"w x 7"l; Approx. 671 cubic inches