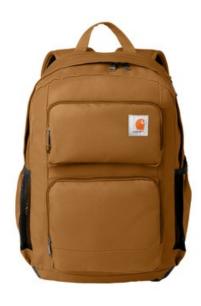

## Carhartt<sup>®</sup> 28L Foundry Series Dual-Compartment Backpack CTB0000486

- 1200D heavy-duty polyester
- Rain Defender<sup>®</sup> durable w ater repellent (DWR)
- Large main compartment with dedicated tablet sleeve
- Top compartment with dedicated pocket for power pack and cord port
- Front zippered organization
- 2 exterior mesh pockets
- Padded compartment with dedicated 15-inch laptop sleeve
- Contour-fit shoulder straps with FastDry<sup>®</sup> sweat-wicking technology
- Padded air mesh back panel with a webbing strap that can fit over dual trolley handle of wheeled bag
- Carhartt label sew n on front top pocket
- Duravax<sup>™</sup> abrasion-resistant base
- Capacity: 28L
- Dimensions: 18"h x 12"w x 10"l; Approx. 1,709 cubic inches

Note: Bags not intended for use by children 12 and under

front