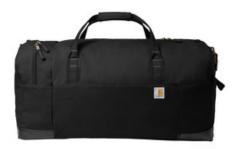

## Carhartt<sup>®</sup> 120L Foundry Series Duffel CTB0000487

At 30 inches, this durable, w ater-resistant duffel easily fits all the clothes, gear and just about everything else you need for a long w eekend or w ork trip.

- 1200D heavy-duty polyester
- Rain Defender<sup>®</sup> durable water repellent (DWR)
- Large zippered opening into main compartment
- Interior zippered pocket
- Separate secondary compartment at end
- Durable top and side haul handles
- Detachable, adjustable shoulder strap with pad and Carhartt label
- Carhartt label sew n on front
- Duravax<sup>™</sup> abrasion-resistant base
- Capacity: 120L
- Dimensions: 19.5"h x 30"w x 13"l; Approx. 7,323 cubic inches