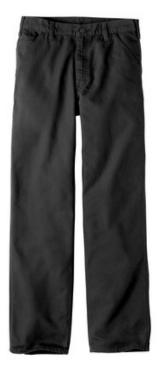

## Carhartt <sup>®</sup> Washed-Duck Work Dungaree. CTB11

Long days on the job site or making repair calls require pants that are comfortable and durable. These pants let you move freely and they're tough as a steel beam.

- .
- 12-ounce, 100% cotton ring spun washed duck canvas
- Sits slightly above the waist
- Generous fit through the seat and thigh with the most room to move
- Multiple tool and utility pockets
- Left-leg hammer loop
- Stronger sew n-on-seam belt loops
- Heavy hauling reinforced back pockets
- Straight leg opening fits over boots
- Carhartt leatherette label sew n on right rear pocket
- Loose fit