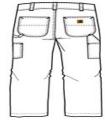

## **CARE INSTRUCTIONS**

Machine wash warm with like colors, Do not bleach, Tumble dry medium remove promptly, Do not iron ornamentation.

front

back