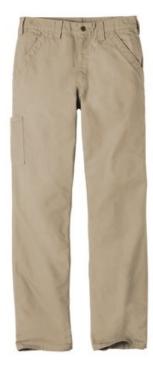

## Carhartt <sup>®</sup> Canvas Work Dungaree. CTB151

Work light on your feet and move easily. Here's a dungaree that w on't w eigh you down. It's comfortable and offers all the utility in the w orld. Punch in and get to w ork.

- 7.5-ounce, 100% cotton ring spun canvas
- Sits slightly above the waist
- Generous fit through the seat and thigh with the most room to move
- Multiple tool and utility pockets
- Left-leg hammer loop
- Right-leg utility band
- Stronger sew n-on-seam belt loops
- Heavy hauling reinforced back pockets
- Straight leg opening fits over boots
- Carhartt leatherette label sew n on right rear pocket
- Loose fit