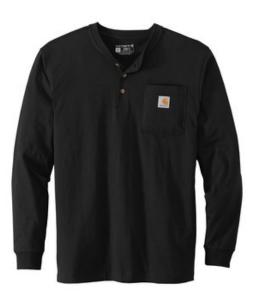

# Carhartt<sup>®</sup> Long Sleeve Henley T-Shirt CTK128

This henley is made of heavyw eight cotton jersey and cut generously for a roomy fit.

- Durable 6.75-ounce, 100% cotton jersey knit
- 90/10 cotton/polyester jersey knit (Heather Grey)
- 60/40 cotton/polyester jersey knit (Carbon Heather)
- Rib knit crew neck
- Henley collar with three-button front
- Tagless neck label
- Left chest pocket
- Side-seam construction minimizes twisting
- Carhartt label sew n on left chest pocket
- Rib knit cuffs
- Loose fit