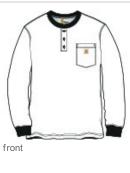

# Carhartt<sup>®</sup> Long Sleeve Henley T-Shirt CTK128

This henley is made of heavyw eight cotton jersey and cut generously for a roomy fit.

- Durable 6.75-ounce, 100% cotton jersey knit
- 90/10 cotton/polyester jersey knit (Heather Grey)
- 60/40 cotton/polyester jersey knit (Carbon Heather)
- Rib knit crew neck
- Henley collar with three-button front
- Tagless neck label
- Left chest pocket
- Side-seam construction minimizes twisting
- Carhartt label sew n on left chest pocket
- Rib knit cuffs
- Loose fit