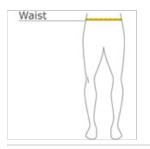

## HOW TO MEASURE

WAIST

Measure around the smallest part of the natural waist.

SIZE CHART

|  |       | MS    | LS    | XLS   | 2XLS  | 3XLS  |
|--|-------|-------|-------|-------|-------|-------|
|  | Waist | 32-34 | 36-38 | 40-42 | 44-46 | 48-50 |