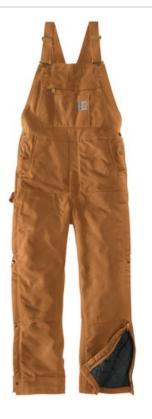

## Carhartt<sup>®</sup> Short Firm Duck Insulated Bib Overalls CTS104393

- 12-ounce, firm hand, 100% ring spun cotton duck canvas
- Quilted nylon lining to waist for easy on and off; polyester
- insulation to w aist for midw eight w armthAdjustable elastic suspenders
- Multi-compartment bib pocket with zip closure
- Zipper fly
- Tw o large front pockets
- Hammer loop on right leg
- Seam-to-seam chap-style double-front construction
- Double-layer knees with openings for added knee pads and cleaning out debris
- Ankle-to-thigh leg zippers with storm flaps and snap closures
- Reinforced Cordura<sup>®</sup> back-leg kick panels
- Two reinforced back pockets
- Metal rivets at vital stress points
- Carhartt-strong, triple-stitched main seams
- Carhartt label sew n on bib pocket
- 29-inch inseam
- Loose fit