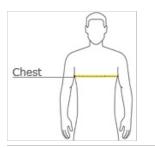

## HOW TO MEASURE

#### CHEST WIDTH

Measure under the arm and around the fullest part of the chest with arms dow n, keeping tape horizontal.