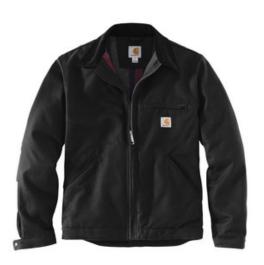

# Carhartt<sup>®</sup> Tall Duck Detroit Jacket CTT103828

The original Detroit Jacket built a reputation for toughness on the backs of w arehouse w orkers, farmhands and ranchers across America. With its signature corduroy collar and heavyw eight fabric, this updated Detroit jacket is a rugged layer worthy of any job.

- 12-ounce, firm hand, 100% ring spun cotton duck canvas
- Wind Fighter <sup>®</sup> technology tames wind
- Blanket-lined body for warmth
- Quilted nylon sleeve lining for easy on-and-off
- Corduroy-trimmed collar with hidden snaps for optional hood
- Two-way brass center-front zipper
- Left chest pocket with zipper closure
- Tw o interior pockets
- Two low er-front pockets
- Pleated bi-sw ing back
- Snap adjustable cuffs
- Carhartt-strong, triple-stitched main seams
- Carhartt label sew n on left pocket
- Relaxed fit