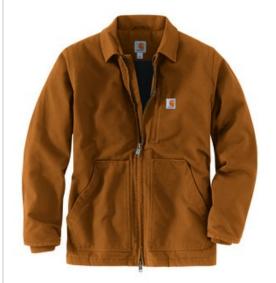

# Carhartt<sup>®</sup> Tall Sherpa-Lined Coat CTT104293

Classic Carhartt style meets Carhartt durability in this coat which features our signature cotton duck fabric for a tough exterior and a soft sherpa lining for warmth and comfort.

- 12-ounce, 100% ring spun cotton washed duck
- 100% polyester filling
- Sherpa-lined body for warmth
- Quilted-nylon lined sleeves for easy on-and-off
- Under-collar snaps for optional hood (sold separately)
- Pleated bi-sw ing back for additional range of motion
- Left chest pocket with zipper closure
- Tw o interior pockets
- Two large, sherpa-lined handwarming front pockets
- Interior rib knit storm cuffs help keep out the cold
- Carhartt-strong, triple-stitched main seams for added durability
- Carhartt label sew n on left pocket
- Loose fit