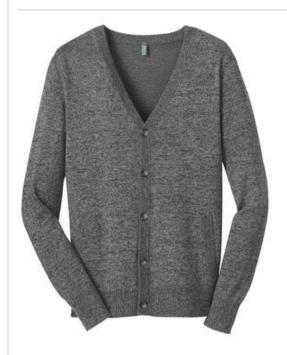

# Mens Cardigan Sweater. DM315

Button up your look with our updated cardigan in two-toned color.

- 60/40 ring spun combed cotton/acrylic
- Welt pockets
- Rib knit cuffs and hem