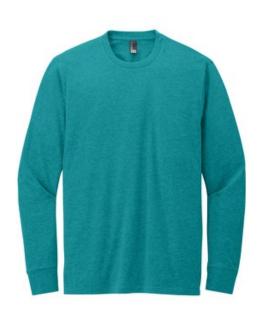

# District<sup>®</sup> Perfect Blend<sup>®</sup> CVC Long Sleeve Tee DT109

Soft and stylish, this is the long sleeve tee perfected.

- 4.3-ounce, 60/40 combed ring spun cotton/poly, 34 singles
- 90/10 combed ring spun cotton/poly (Light Heather Grey)
- 1x1 rib knit neck
- Shoulder to shoulder taping
- 1x1 rib knit cuffs
- Tear-aw ay label