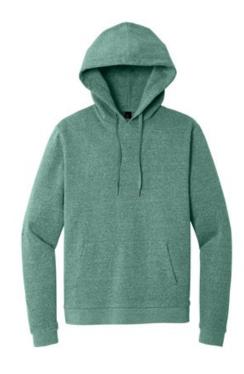

# District<sup>®</sup> Perfect Tri<sup>®</sup> Fleece Pullover Hoodie DT1300

Like its namesake-the iconic Perfect Tri Tee-our Perfect Tri Fleece blends three yarns for an unbelievably soft hoodie at an unbeatable value.

- 7-ounce, 54/40/6 poly/combed ring spun cotton/rayon
- Self-fabric lined hood with twill back neck tape
- Dyed-to-match draw cords with metal tips
- Side seamed
- 2x1 rib knit cuffs and hem
- Tear-aw ay label