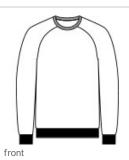

- 7-ounce, 54/40/6 poly/combed ring spun cotton/rayon
- Raglan sleeves
- Side seamed
- 2x1 rib knit neck and cuffs
- Tear-aw ay label