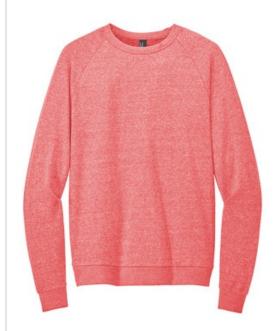

# District<sup>®</sup> Perfect Tri<sup>®</sup> Fleece Crewneck Sweatshirt DT1304

Like its namesake-the iconic Perfect Tri Tee-our Perfect Tri Fleece blends three yarns for an unbelievably soft sweatshirt at an unbeatable value.

- 7-ounce, 54/40/6 poly/combed ring spun cotton/rayon
- Raglan sleeves
- Side seamed
- 2x1 rib knit neck and cuffs
- Tear-aw ay label