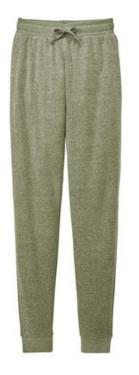

# District<sup>®</sup> Perfect Tri<sup>®</sup> Fleece Jogger DT1307

Like its namesake-the iconic Perfect Tri Tee-our Perfect Tri Fleece blends three yarns for an unbelievably soft jogger at an unbeatable value.

- 7-ounce, 54/40/6 poly/combed ring spun cotton/rayon
- 2x1 rib knit w aistband
- Dyed-to-match exterior draw cord with metal tips
- Side seam pockets
- Right patch pocket on back with rib knit trim
- 2x1 rib knit cuffs
- Side seamed
- Tear-aw ay label