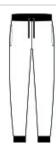

- 7-ounce, 54/40/6 poly/combed ring spun cotton/rayon
- 2x1 rib knit w aistband
- Dyed-to-match exterior draw cord with metal tips
- Side seam pockets
- Right patch pocket on back with rib knit trim
- 2x1 rib knit cuffs
- Side seamed
- Tear-aw ay label

### CARE INSTRUCTIONS

Machine Wash Cold With Like Colors. Only Non-Chlorine Bleach When Needed. Tumble Dry Low. Cool Iron If Necessary.

back

front