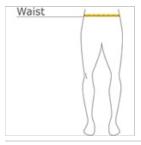

#### HOW TO MEASURE

WAIST Measure around the smallest part of the natural w aist.

### SIZE CHART

|       | XS    | S     | Μ     | L     | XL    | 2XL   | 3XL   | 4XL   |
|-------|-------|-------|-------|-------|-------|-------|-------|-------|
| Waist | 26-28 | 29-31 | 32-34 | 35-37 | 38-40 | 41-43 | 44-47 | 48-51 |