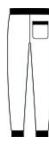

- 7-ounce, 54/40/6 poly/combed ring spun cotton/rayon
- 2x1 rib knit w aistband
- Dyed-to-match exterior draw cord with metal tips
- Side seam pockets
- Right patch pocket on back with rib knit trim
- 2x1 rib knit cuffs
- Side seamed
- Tear-aw ay label

### CARE INSTRUCTIONS

Machine Wash Cold With Like Colors. Only Non-Chlorine Bleach When Needed. Tumble Dry Low. Cool Iron If Necessary.

back

front