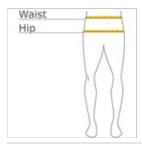

#### HOW TO MEASURE

WAIST

Measure around the smallest part of the natural waist.

### HIPS

With feet together, measure around the fullest part of hips, keep tape horizontal.

#### SIZE CHART

|       | XS    | S     | M     | L     | XL    | XXL   | 3XL   | 4XL   |
|-------|-------|-------|-------|-------|-------|-------|-------|-------|
| Size  | 2     | 4/6   | 8/10  | 12/14 | 16/18 | 20/22 | 24/26 | 28/30 |
| Waist | 24-26 | 27-28 | 29-30 | 31-33 | 34-36 | 37-39 | 40-43 | 44-47 |
| Hip   | 34-36 | 37-38 | 39-40 | 41-43 | 44-46 | 47-49 | 50-53 | 54-57 |