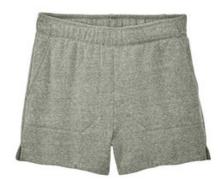

# District<sup>®</sup> Women's Perfect Tri<sup>®</sup> Fleece Short DT1309

Like its namesake-the iconic Perfect Tri Tee-our Perfect Tri Fleece blends three yarns for an unbelievably soft short at an unbeatable value.

- 7-ounce, 54/40/6 poly/combed ring spun cotton/rayon
- Mitered front pockets
- Self-fabric elastic w aistband with dyed-to-match interior draw cord
- Side seamed
- 3-inch inseam, size medium
- Tear-aw ay label