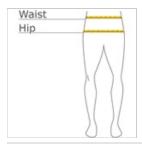

#### HOW TO MEASURE

### WAIST

Measure around the smallest part of the natural waist.

## HIPS

With feet together, measure around the fullest part of hips, keep tape horizontal.