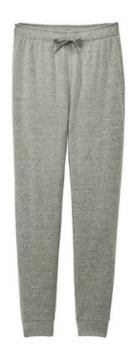

# $\mathsf{District}^{\mathbb{R}}$ Women's Perfect $\mathsf{Tri}^{\mathbb{R}}$ Fleece Jogger $\mathsf{DT}1310$

Like its namesake-the iconic Perfect Tri Tee-our Perfect Tri Fleece blends three yarns for an unbelievably soft jogger at an unbeatable value.

- 7-ounce, 54/40/6 poly/combed ring spun cotton/rayon
- 2x1 rib knit w aistband
- Dyed-to-match exterior draw cord with metal tips
- Side seam pockets
- 2x1 rib knit cuffs
- Side seamed
- Tear-aw ay label