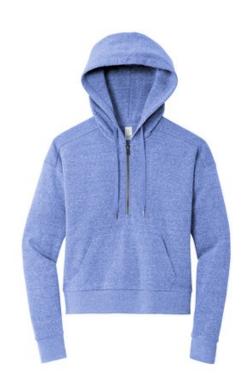

# $\mathsf{District}^{\mathbb{R}}$ Women's Perfect $\mathsf{Tri}^{\mathbb{R}}$ Fleece 1/2-Zip Pullover DT1311

Like its namesake-the iconic Perfect Tri Tee-our Perfect Tri Fleece blends three yarns for an unbelievably soft hoodie at an unbeatable value.

- 7-ounce, 54/40/6 poly/combed ring spun cotton/rayon
- Self-fabric lined hood w ith tw ill back neck tape
- Drop shoulder
- Dyed-to-match draw cords with metal tips
- YKK Metaluxe<sup>®</sup> zipper
- Side seamed
- 2x1 rib knit cuffs and hem
- Tear-aw ay label