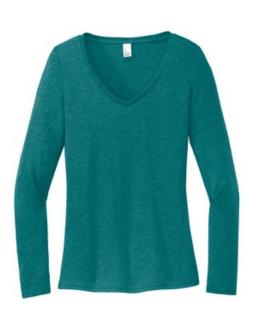

## District<sup>®</sup> Women's Perfect Tri<sup>®</sup> Long Sleeve V-Neck Tee DT135

Layering in every season has never been easier in this tee.

- 4.5-ounce, 50/25/25 poly/combed ring spun cotton/rayon, 32 singles
- Self-fabric neck tape
- 1x1 rib knit neck

Necessary.

Tear-aw ay label

Due to the nature of cotton/polyester blends in dark and neon colors, special care must be taken throughout the decoration process when heat is applied for curing. Please consult with your decorator or material supplier. CARE INSTRUCTIONS Machine Wash Cold With Like Colors. Only Non-Chlorine Bleach When Needed. Tumble Dry Low. Warm Iron If