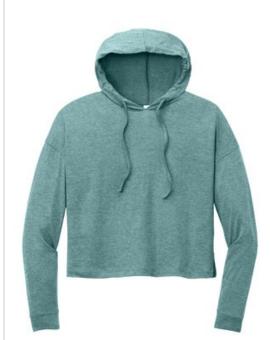

# $\mathsf{District}^{\mathbb{R}}$ Women's Perfect $\mathsf{Tri}^{\mathbb{R}}$ Midi Long Sleeve Hoodie DT1390L

The perfect hoodie tee crafted from three yarns with a modest crop for an effortlessly cool look.

- 4.5-ounce, 50/25/25 poly/combed ring spun cotton/rayon,
  32 singles
- Modest crop
- Unlined hood with self-fabric draw cords
- 1x1 rib knit cuffs
- Drop shoulder
- Shoulder to shoulder taping
- Finished hem with side vents
- Relaxed fit
- Tear-aw ay label