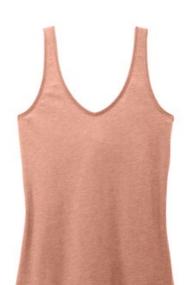

# District<sup>®</sup> Women's Perfect Blend<sup>®</sup> CVC V-Neck Tank DT154

With a V in the front and a U in the back, this tank is the perfect blend of soft cotton and poly.

- 4.3-ounce, 60/40 combed ring spun cotton/poly, 34 singles
- 90/10 combed ring spun cotton/poly (Light Heather Grey)
- 1x1 rib knit neck and armholes
- Side seamed
- Scoop back detail
- Tear-aw ay label