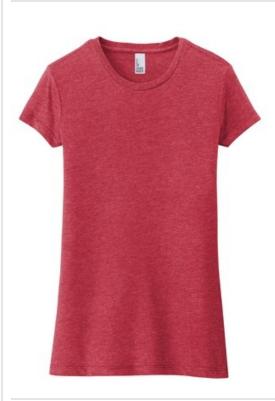

## District <sup>®</sup> Women's Fitted Perfect Tri <sup>®</sup> Tee. DT155

This perfect triblend tee fits closer to the body for a formflattering silhouette.

- 4.5-ounce, 50/25/25 poly/combed ring spun cotton/rayon, 32 singles
- Form fitting
- 1x1 rib knit neck
- Tear-aw ay label Shoulder to shoulder taping
- Size up for a less fitted look

### CARE INSTRUCTIONS

Machine w ash cold w ith like colors, only non-chlorine bleach when needed, tumble dry low, warm iron if necessary.

front

back

HOW TO MEASURE