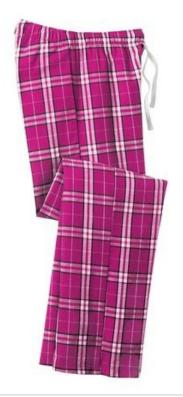

# District<sup>®</sup> Women's Flannel Plaid Pant. DT2800

Comfort taken to the extreme in a fun plaid.

- 4.3-ounce, 100% ring spun combed cotton
- Yarn dye plaid
- Tear-aw ay label
- Eastic w aistband w ith functional tw ill tape draw cord
- Faux fly