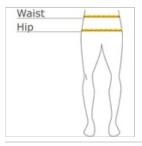

#### HOW TO MEASURE

WAIST Measure around the smallest part of the natural w aist.

## HIPS

With feet together, measure around the fullest part of hips, keep tape horizontal.