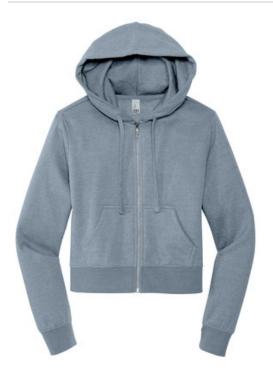

# District<sup>®</sup> Women's V.I.T.<sup>™</sup> Fleece Full-Zip Hoodie DT6103

An ideal canvas for decorators, this soft fleece is everything and more at an unbeatable value.

- 8.3-ounce, 65/35 ring spun cotton/polyester
- 100% ring spun cotton face (Solids, Light Heather Grey)
- 60/40 ring spun cotton/polyester (Heathers)
- Self-fabric lined hood
- Dyed-to-match draw cords with stitched buttonholes
- Dyed-to-match tw ill back neck tape
- Covered YKK aluminum zipper
- Side seamed
- 1x1 rib knit cuffs and hem
- Tear-aw ay label