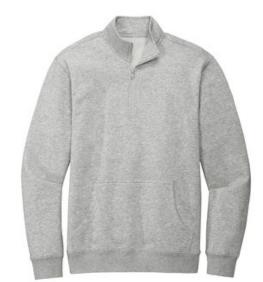

# District<sup>®</sup> V.I.T.<sup>™</sup>Fleece 1/4-Zip DT6106

An ideal canvas for decorators, this soft fleece is everything and more at an unbeatable value.

- 8.3-ounce, 65/35 ring spun cotton/polyester
- 100% ring spun cotton face (Solids, Light Heather Grey)
- 60/40 ring spun cotton/polyester (Heathered Charcoal)
- Dyed-to-match twill back neck tape
- YKK Vislon<sup>®</sup> dyed-to-match zipper
- Side seamed
- 1x1 rib knit cuffs and hem
- Front pouch pocket
- Tear-aw ay label