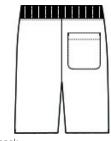

# District<sup>®</sup> V.I.T.<sup>™</sup>Fleece Short DT6108

An ideal canvas for decorators, these soft shorts are everything and more at an unbeatable value.

- 8.3-ounce, 65/35 ring spun cotton/polyester
- 100% ring spun cotton face (Black)
- 60/40 ring spun cotton/polyester (Heathered Charcoal)
- Dyed-to-match exterior draw cords
- Dyed-to-match jersey-lined pockets
- 1x1 rib knit w aistband
- Right patch pocket on back
- Side seamed
- Tear-aw ay label