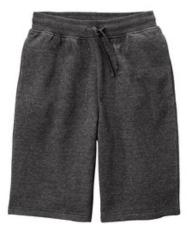

# District<sup>®</sup> V.I.T.<sup>™</sup>Fleece Short DT6108

An ideal canvas for decorators, these soft shorts are everything and more at an unbeatable value.

- 8.3-ounce, 65/35 ring spun cotton/polyester
- 100% ring spun cotton face (Black)
- 60/40 ring spun cotton/polyester (Heathered Charcoal)
- Dyed-to-match exterior draw cords
- Dyed-to-match jersey-lined pockets
- 1x1 rib knit w aistband
- Right patch pocket on back
- Side seamed
- Tear-aw ay label