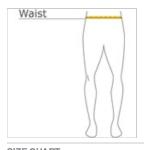

#### HOW TO MEASURE

WAIST

Measure around the smallest part of the natural waist.

# SIZE CHART

|       | XS    | S     | М     | L     | XL    | 2XL   | 3XL   | 4XL   |
|-------|-------|-------|-------|-------|-------|-------|-------|-------|
| Waist | 26-28 | 29-31 | 32-34 | 35-37 | 38-40 | 41-43 | 44-47 | 48-51 |