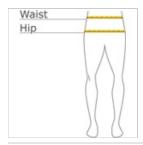

### HOW TO MEASURE

#### WAIST

Measure around the smallest part of the natural w aist.

#### HIPS

With feet together, measure around the fullest part of hips, keep tape horizontal.

#### SIZE CHART

|       | XS    | S     | M     | L     | XL    | XXL   | 3XL   | 4XL   |
|-------|-------|-------|-------|-------|-------|-------|-------|-------|
| Size  | 2     | 4/6   | 8/10  | 12/14 | 16/18 | 20/22 | 24/26 | 28/30 |
| Waist | 24-26 | 27-28 | 29-30 | 31-33 | 34-36 | 37-39 | 40-43 | 44-47 |
| Hip   | 34-36 | 37-38 | 39-40 | 41-43 | 44-46 | 47-49 | 50-53 | 54-57 |