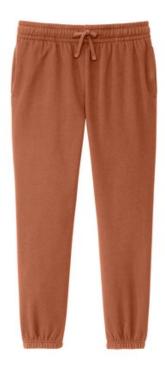

# District<sup>®</sup> Women's V.I.T.<sup>™</sup> Fleece Sweatpant DT6110

An ideal canvas for decorators, this soft sw eatpant is everything and more at an unbeatable value.

- 8.3-ounce, 65/35 ring spun cotton/polyester
- 100% ring spun cotton face (Solids, Light Heather Grey)
- 60/40 ring spun cotton/polyester (Heathered Charcoal)
- Dyed-to-match exterior draw cords
- Self-fabric elastic w aistband and cuffs
- Side seam pockets
- Side seamed
- Tear-aw ay label