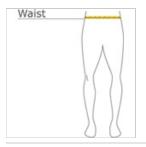

#### HOW TO MEASURE

WAIST

Measure around the smallest part of the natural waist.

### SIZE CHART

|       | XS    | S     | М     | L     | XL    |
|-------|-------|-------|-------|-------|-------|
| Size  | 4/5   | 6/8   | 10/12 | 14/16 | 18/20 |
| Waist | 22-23 | 24-25 | 26-27 | 27-28 | 31-32 |