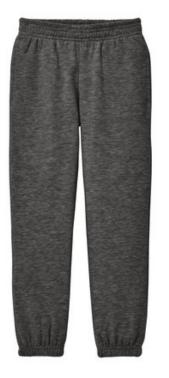

# District<sup>®</sup> Youth V.I.T.<sup>™</sup> Fleece Sweatpant DT6112Y

An ideal canvas for decorators, these soft sweatpants are everything and more at an unbeatable value.

- 8.3-ounce, 65/35 ring spun cotton/polyester
- 100% ring spun cotton face (Solids, Light Heather Grey)
- 60/40 ring spun cotton/polyester (Heathered Charcoal)
- Dyed-to-match jersey-lined pockets
- Self-fabric w aistband and cuffs w ith elastic
- Side seamed
- Tear-aw ay label