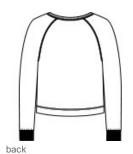

# District<sup>®</sup> Women's Featherweight French Terry <sup>™</sup> Long Sleeve Crewneck DT672

A vintage-inspired crew neck designed with the casual ease of French terry.

- 4.5-ounce, 70/30 combed ring spun cotton/poly French terry, 40 singles
- Rib V patch at neck
- Raglan sleeves
- 2x1 rib knit neck and cuffs
- Subtle high-low hem
- Tear-aw ay label