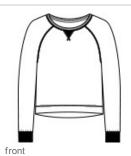

# District<sup>®</sup> Women's Featherweight French Terry <sup>™</sup> Long Sleeve Crewneck DT672

A vintage-inspired crew neck designed with the casual ease of French terry.

- 4.5-ounce, 70/30 combed ring spun cotton/poly French terry, 40 singles
- Rib V patch at neck
- Raglan sleeves
- 2x1 rib knit neck and cuffs
- Subtle high-low hem
- Tear-aw ay label