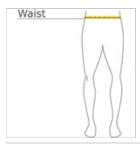

#### HOW TO MEASURE

## WAIST

Measure around the smallest part of the natural  $\mbox{\sc w}$  aist.

## SIZE CHART

|       | XS    | S     | М     | L     | XL    | 2XL   | 3XL   | 4XL   |
|-------|-------|-------|-------|-------|-------|-------|-------|-------|
| Waist | 26-28 | 29-31 | 32-34 | 35-37 | 38-40 | 41-43 | 44-47 | 48-51 |