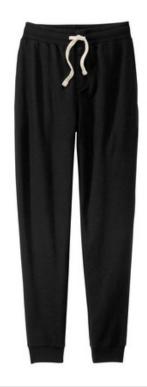

# District<sup>®</sup> Re-Fleece<sup>™</sup> Jogger DT8107

Our most sustainable fleece yet. District Re-Fleece breathes new life into reclaimed materials with its 100% recycled fabric. Affordable, comfortable and never re-dyed, it's a fleece that just feels good.

- 8.1-ounce, 60% recycled cotton/40% recycled polyester
- 2x1 rib knit waistband and cuffs
- Natural recycled exterior draw cord
- Side seamed
- Undyed, recycled, tear-aw ay label
- A C-FREE® carbon neutral product

The production process infuses each garment with unique character. Please allow for slight color variation.