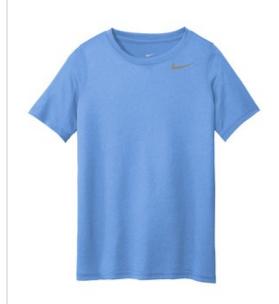

# Nike Youth Team rLegend Tee DV7317

This is the stuff of w hich legends are made. The Team rLegend Tee is built from sustainable recycled polyester and pow ered by Dri-FIT technology-so you'll get peak performance with a lower environmental impact. Neck tape for durability. Heat-transfer label for tag-free comfort. A contrast heat transfer Sw oosh logo on left chest. Made of 4ounce, 100% recycled polyester jersey.