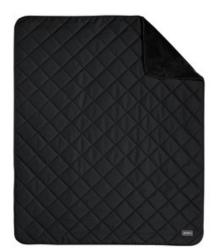

## Eddie Bauer<sup>®</sup> Quilted Insulated Fleece Blanket EB751

This warm, insulated blanket is designed for adventures both indoor and out with a durable water-repellent (DWR) finish and ultrasoft high-pile fleece backing.

- 100% polyester w oven fabric; 10-ounce linear yard, 100% polyester high-pile fleece; 2.8-ounce polyfill
- Durable water-repellent (DWR) finish
- 5K laminate
- Water-resistant
- Decoration access pocket in bottom left corner
- Insulated w armth
- Quilted w oven face
- Rounded corners
- Bound hem
- Eddie Bauer logo w oven patch on bottom right corner
- Dimensions: 50" x 60"

front