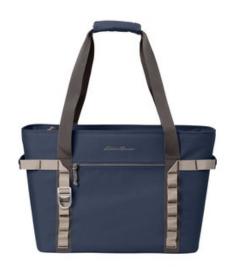

## Eddie Bauer® Max Cool Tote Cooler EB801

With handles long enough to go comfortably over your shoulder, this soft tote cooler is always ready for any outdoor adventure. Designed for maximum ice retention, your food and drink stay cool and easily accessible.

- 300D ripstop polyester
- 1-inch thick, high-density, closed-cell insulating foam
- Heavyw eight, leakproof PEVA lining
- Zippered main compartment
- Front zippered compartment
- Contrast Eddie Bauer logo printed on front panel
- Front daisy chain attachment system
- Never-lost bottle opener
- Webbing handles
- Dimensions: 12.5"h x 20"w (top) x 16.5"w (bottom) x 4.5"d
  (top) x 8"d (bottom); Approx. 1,220.5 cu. in.
- Capacity: 1,159.5 cu. in./19 L
- Weight: 2.2 lbs./0.98 kg