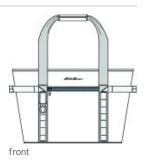

- 300D ripstop polyester
- 1-inch thick, high-density, closed-cell insulating foam
- Heavyw eight, leakproof PEVA lining
- Zippered main compartment
- Front zippered compartment
- Contrast Eddie Bauer logo printed on front panel
- Front daisy chain attachment system
- Never-lost bottle opener
- Webbing handles
- Dimensions: 12.5"h x 20"w (top) x 16.5"w (bottom) x 4.5"d
  (top) x 8"d (bottom); Approx. 1,220.5 cu. in.
- Capacity: 1,159.5 cu. in./19 L
- Weight: 2.2 lbs./0.98 kg