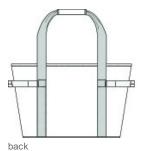

- 300D ripstop polyester
- 1-inch thick, high-density, closed-cell insulating foam
- Heavyw eight, leakproof PEVA lining
- Zippered main compartment
- Front zippered compartment
- Contrast Eddie Bauer logo printed on front panel
- Front daisy chain attachment system
- Never-lost bottle opener
- Webbing handles
- Dimensions: 12.5"h x 20"w (top) x 16.5"w (bottom) x 4.5"d
  (top) x 8"d (bottom); Approx. 1,220.5 cu. in.
- Capacity: 1,159.5 cu. in./19 L
- Weight: 2.2 lbs./0.98 kg