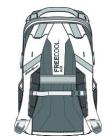

## Eddie Bauer<sup>®</sup> Tour Backpack EB915

This rugged backpack is for day hikes to travel sojourns.

- 300D ripstop polyester, 1,680D ballistic polyester
- Spacious main compartment
- Dedicated back padded laptop compartment
- Front zippered valuables compartment
- Front quick-release buckled slip pocket
- Padded daisy chain grab handle
- Side compression straps
- Adjustable slide sternum strap
- Padded ergonomic shoulder straps
- FreeCool<sup>®</sup> Air back panel
- Interior organization panel with zippered pocket and key fob
- Back trolley pass through
- Contrast Eddie Bauer logo on front pocket and back
  shoulder strap
- Laptop sleeve dimensions: 19"h x 11"w x 1"d
- Dimensions: 20.5"h x 11.5"w x 8"d; Approx. 1,886 cu. in.
- Capacity: 1,525.6 cu. in./25 L
- Weight: 1.7 lbs./0.75 kg