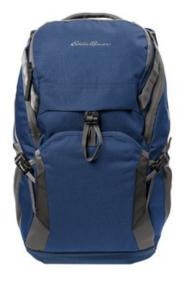

## Eddie Bauer<sup>®</sup> Tour Backpack EB915

This rugged backpack is for day hikes to travel sojourns.

- 300D ripstop polyester, 1,680D ballistic polyester
- Spacious main compartment
- Dedicated back padded laptop compartment
- Front zippered valuables compartment
- Front quick-release buckled slip pocket
- Padded daisy chain grab handle
- Side compression straps
- Adjustable slide sternum strap
- Padded ergonomic shoulder straps
- FreeCool<sup>®</sup> Air back panel
- Interior organization panel with zippered pocket and key fob
- Back trolley pass through
- Contrast Eddie Bauer logo on front pocket and back
  shoulder strap
- Laptop sleeve dimensions: 19"h x 11"w x 1"d
- Dimensions: 20.5"h x 11.5"w x 8"d; Approx. 1,886 cu. in.
- Capacity: 1,525.6 cu. in./25 L
- Weight: 1.7 lbs./0.75 kg