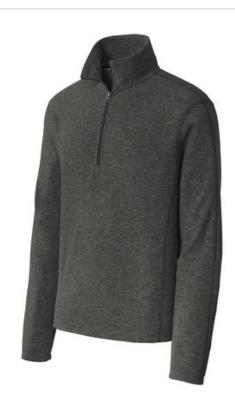

# Port Authority<sup>®</sup> Heather Microfleece 1/2-Zip Pullover. F234

Venture out in warmth and style in this non-bulky microfleece that has a heather look for added visual appeal. An anti-pill finish helps preserve the smooth look on this trend-right style available at budget-friendly prices.

- 4.6-ounce, 100% polyester microfleece
- Coverstitched seams
- Exposed coil zippers
- Open cuffs and hem
- Each garment is infused with unique character. Please allow for slight color variations.