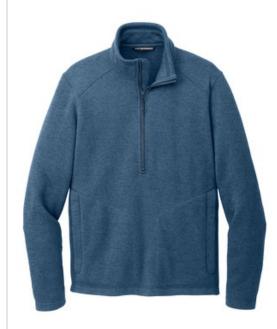

# Port Authority® Arc Sweater Fleece 1/4-Zip F426

With a subtle heathered pattern, our Arc Sw eater Fleece combines the comfort of a sw eater with the unbeatable warmth of fleece. Works well on its own or as a multiseasonal layer.

- 8.6-ounce, 100% polyester sw eater fleece
- Anti-pill finish
- Molded center front zipper
- Reverse coil zippered hand pockets