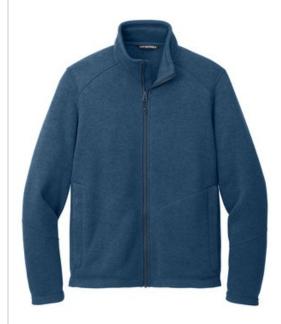

# Port Authority® Arc Sweater Fleece Jacket F428

With a subtle heathered pattern, our Arc Sweater Fleece combines the comfort of a sweater with the unbeatable warmth of fleece. Works well on its own or as a multiseasonal layer.

- 8.6-ounce, 100% polyester sw eater fleece
- Anti-pill finish
- Molded center front zipper
- Reverse coil zippered hand pockets