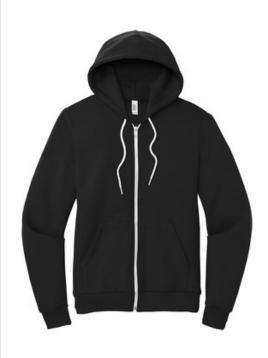

# DISCONTINUED American Apparel <sup>®</sup> Flex Fleece Zip Hoodie. F497W

- 8.2-ounce, 50/50 poly/combed cotton fleece, 36 singles
- Satin label
- Metal zipper
- Full-zip w ith w hite finished polyester draw cord and zipper tape.
- Kangaroo pockets
- 1x1 rib knit cuffs and hem
- Classic fit