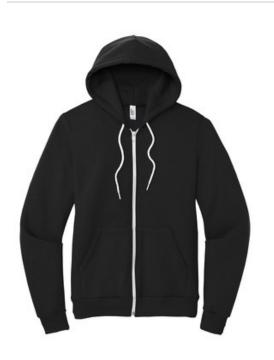

# DISCONTINUED American Apparel <sup>®</sup> USA Collection Flex Fleece Zip Hoodie. F497

- 8.2-ounce, 50/50 poly/combed cotton fleece, 36 singles
- Made in the USA of US and imported materials
- Satin label
- Metal zipper
- Full-zip with white finished polyester draw cord and zipper tape
- Kangaroo pockets
- 1x1 rib knit cuffs and hem
- Classic fit