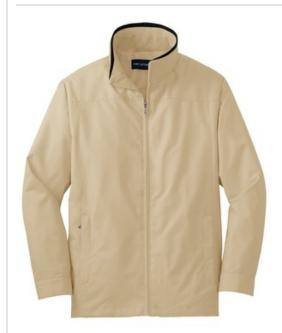

# Port Authority<sup>®</sup> Successor<sup>™</sup> Jacket. J701

Build the team—or recognize those you depend on—w ith the Successor<sup>™</sup> Jacket. This business-to-casual style has a modern look and a soft, quiet hand. Designed w ith a stow aw ay hood, this multitasking jacket is versatile enough for mild w ind and rain protection.

- 100% polyester with PU coating
- Polyester lining throughout
- Stow aw ay hood in cadet collar with hook and loop closure
- Black contrast on collar
- Interior zippered pocket
- Front zippered pockets
- Adjustable snap cuffs
- Open hem with locking draw cords
- Port Pocket<sup>™</sup> for easy embroidery access