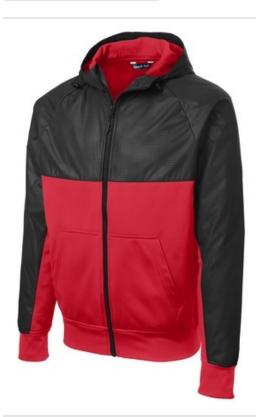

# DISCONTINUED Sport-Tek® Embossed Hybrid Full-Zip Hooded Jacket. JST50

This jacket combines moisture-wicking fleece with an embossed patterned woven overlay that resists wind and water.

- 8-ounce, 100% polyester fleece body
- 100% polyester embossed w oven on upper body, sleeves and hood
- Three-panel hood with draw cord and toggles
- Raglan sleeves
- Self-fabric cuffs and hem
- Exposed Vislon zipper
- Front pouch pockets