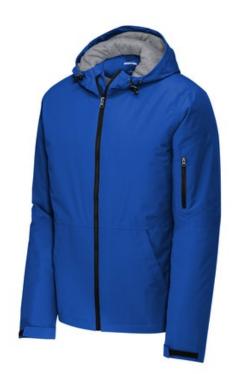

# Sport-Tek<sup>®</sup> Waterproof Insulated Jacket JST56

This fully seam-sealed, wind-resistant, insulated jacket offers outstanding waterproof protection to help keep you dry in the stands or on the street.

- 100% polyester with water-resistant face coating
- Jersey-lined body and hood
- 2.4-ounce polyfill insulation in body
- 1.8-ounce polyfill insulation in hood and sleeves
- Polyester taffeta sleeves for easy on/off
- 5000MM fabric w aterproof rating
- 3000G/M2 fabric breathability rating
- Tag-free label
- Three-panel hood with draw cord and toggles
- Exposed molded zipper
- Left arm zippered pocket
- Adjustable self-fabric tab cuffs with hook and loop closures
- Front pouch pocket
- Decoration access pocket
- Adjustable locking draw cord at hem