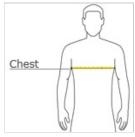

### HOW TO MEASURE

#### CHEST WIDTH

Measure under the arm and around the fullest part of the chest with arms down, keeping tape horizontal.

## SIZE CHART

|       | XS    | S     | М     | L     | XL .  | 2XL   | 3XL   | 4XL   |
|-------|-------|-------|-------|-------|-------|-------|-------|-------|
| Chest | 32-34 | 35-37 | 38-40 | 41-43 | 44-46 | 47-49 | 50-53 | 54-57 |