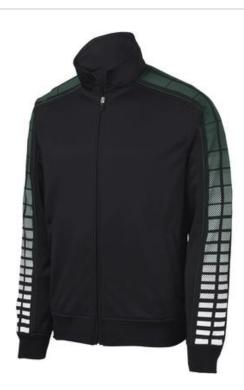

# DISCONTINUED Sport-Tek® Dot Sublimation Tricot Track Jacket. JST93

Stay on track in this comfortable track jacket that features piping and sublimated dot print sleeve panels for bold graphic interest.

- 100% polyester tricot
- Soft-brushed backing
- Cadet collar
- Slash pockets
- Rib knit cuffs and hem
- Double stripe sleeve graphic