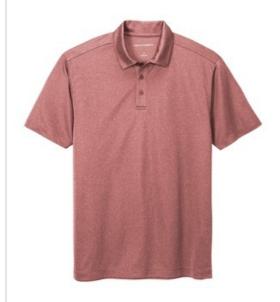

# Port Authority $^{\circledR}$ Heathered Silk Touch $^{\intercal}$ Performance Polo. K542

Our popular Silk Touch Performance Polos now come in heather colors to expand your uniforming options. Made with

PosiCharge  $^{\circledR}$  technology, this snag-resistant and moisture-wicking polo will keep you looking polished and ready for anything.

- 4-ounce, 100% polyester
- Snag-resistant
- Moisture-wicking
- PosiCharge technology
- Self-fabric collar
- Self-fabric back neck tape
- Tag-free label
- 3-button placket